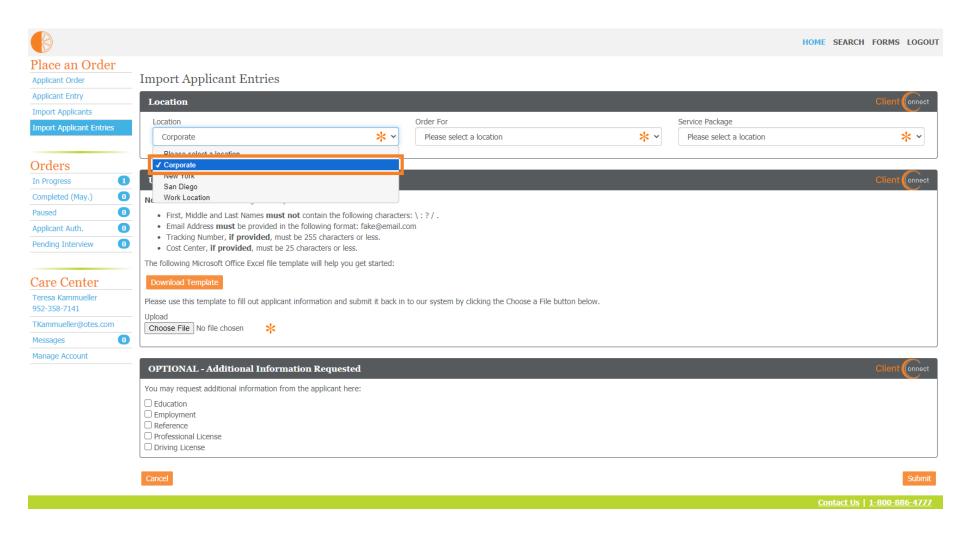

n hand, click Import Applicants



## Select a location



Contact Us | 1-800-886-4777

## Select a service package



Contact Us | 1-800-886-4777

Click Download Template. Based on the package you selected, the template will require different pieces of information be provided on the spreadsheet.



Save the template spreadsheet once completed. Click Upload and select the file from the place you saved it.



Click Submit. You will receive a confirmation email when all orders on the upload have been created. Candidates will receive a welcome email to follow along with the progress.



Contact Us | 1-800-886-477

If you need Orange Tree to collect information about your candidates or employees, including a signed authorization form, click Important Applicant Entries



## Select a location



## Select a Service Package



Click Download Template. Since Orange Tree will be contacting the candidate/employee for their information, you are only required to provide to us their name, email address, and mobile phone (optional).



Save the template spreadsheet once completed. Click Upload and select the file from the place you saved it.



• You may optionally request that Orange Tree obtain additional information from the candidate to pass along to you, but not verify.



Click Submit. You will receive a confirmation email when all orders on the upload have been created. Candidates will receive a welcome email with a link to access our CandidateConnect portal, sign their required forms, and provide their information.