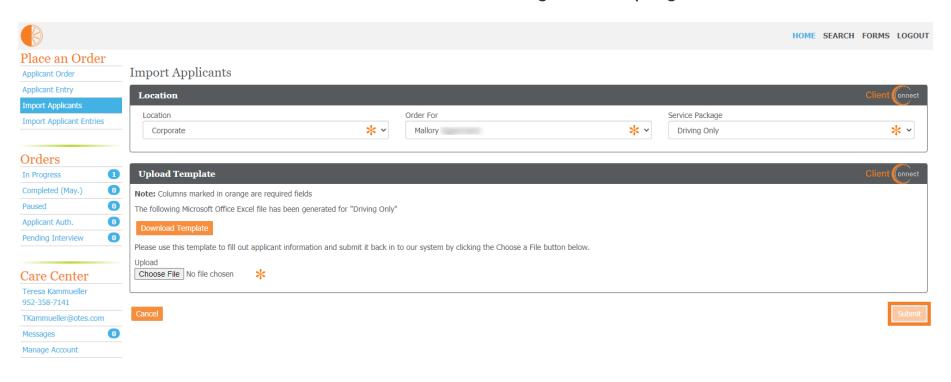

Save the template spreadsheet once completed. Click Upload and select the file from the place you saved it.

Click Submit. You will receive a confirmation email when all orders on the upload have been created. Candidates will receive a welcome email to follow along with the progress.