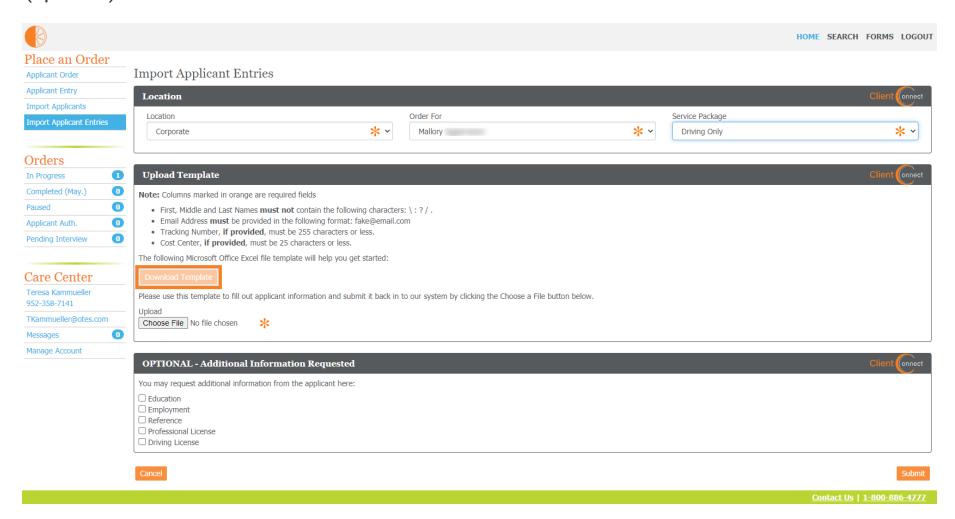

## Select a service package

Contact Us | 1-800-886-4777

Click Download Template. Based on the package you selected, the template will require different pieces of information be provided on the spreadsheet.

Save the template spreadsheet once completed. Click Upload and select the file from the place you saved it.

Click Submit. You will receive a confirmation email when all orders on the upload have been created. Candidates will receive a welcome email to follow along with the progress.

## Select a Service Package

Click Download Template. Since Orange Tree will be contacting the candidate/employee for their information, you are only required to provide to us their name, email address, and mobile phone (optional).