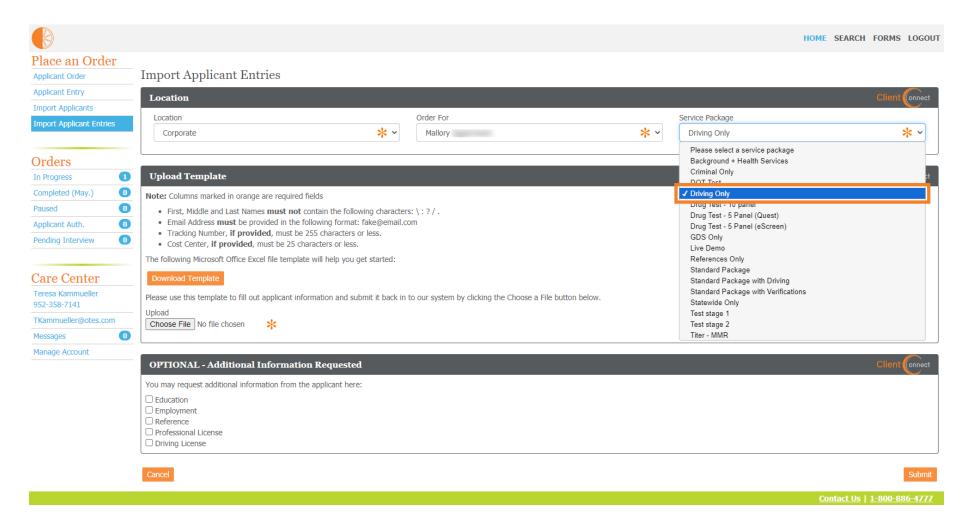

## Select a service package

Contact Us | 1-800-886-4777

Click Download Template. Based on the package you selected, the template will require different pieces of information be provided on the spreadsheet.

## Select a Service Package

Click Download Template. Since Orange Tree will be contacting the candidate/employee for their information, you are only required to provide to us their name, email address, and mobile phone (optional).