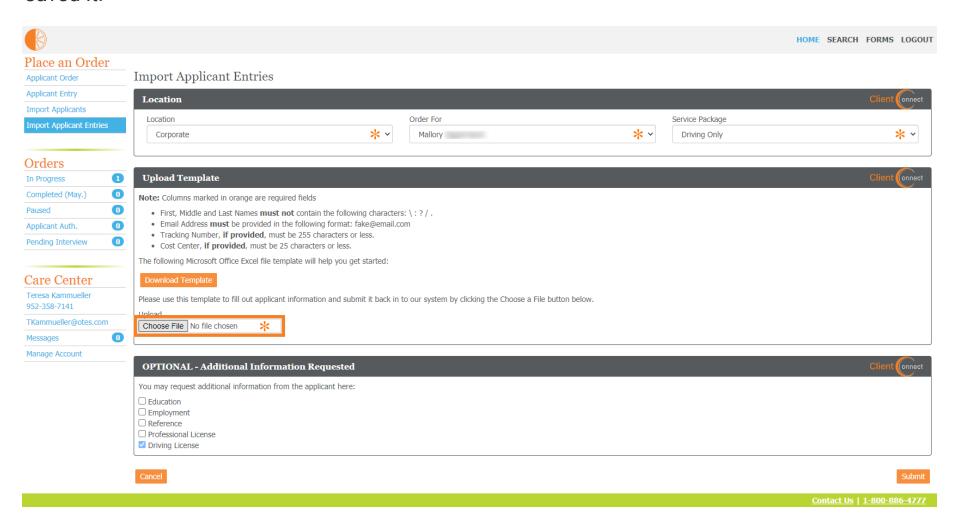

Save the template spreadsheet once completed. Click Upload and select the file from the place you saved it.

Click Submit. You will receive a confirmation email when all orders on the upload have been created. Candidates will receive a welcome email to follow along with the progress.

Save the template spreadsheet once completed. Click Upload and select the file from the place you saved it.

• You may optionally request that Orange Tree obtain additional information from the candidate to pass along to you, but not verify.

Click Submit. You will receive a confirmation email when all orders on the upload have been created. Candidates will receive a welcome email with a link to access our CandidateConnect portal, sign their required forms, and provide their information.