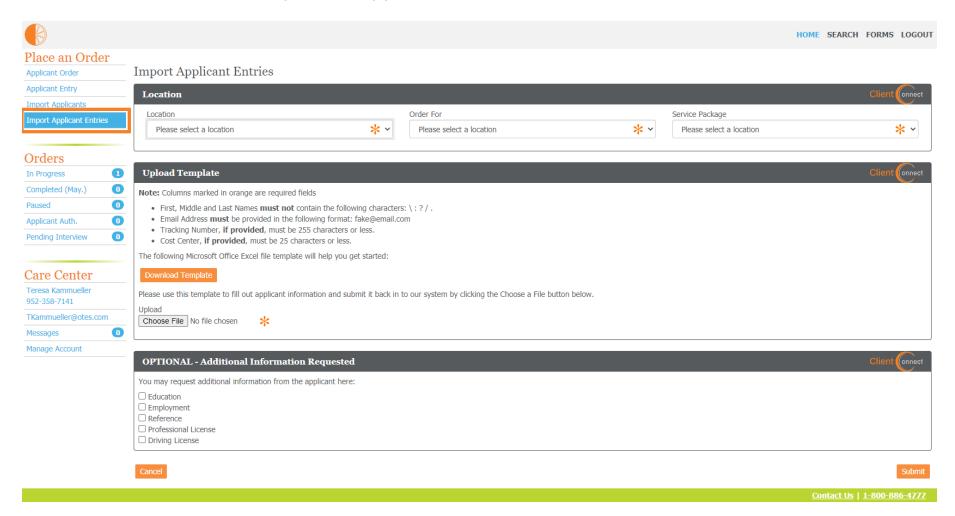

Contact Us | 1-800-886-477

If you need Orange Tree to collect information about your candidates or employees, including a signed authorization form, click Important Applicant Entries

## Select a location

## Select a Service Package

Click Download Template. Since Orange Tree will be contacting the candidate/employee for their information, you are only required to provide to us their name, email address, and mobile phone (optional).

Save the template spreadsheet once completed. Click Upload and select the file from the place you saved it.

• You may optionally request that Orange Tree obtain additional information from the candidate to pass along to you, but not verify.