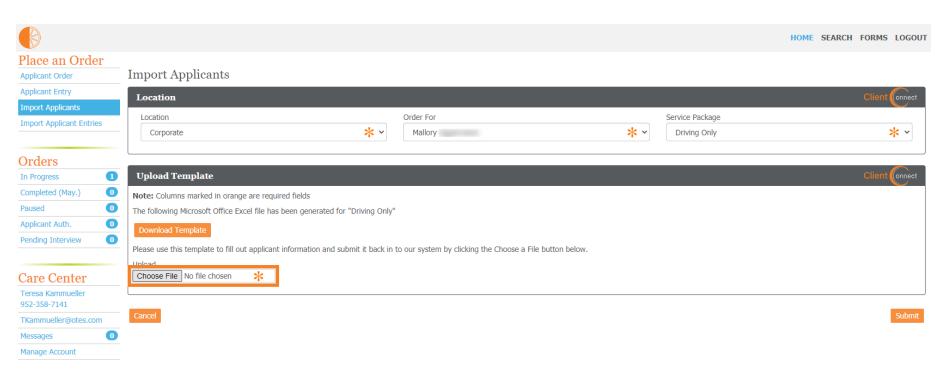

## Select a service package

Contact Us | 1-800-886-4777

Click Download Template. Based on the package you selected, the template will require different pieces of information be provided on the spreadsheet.

Save the template spreadsheet once completed. Click Upload and select the file from the place you saved it.

Click Submit. You will receive a confirmation email when all orders on the upload have been created. Candidates will receive a welcome email to follow along with the progress.