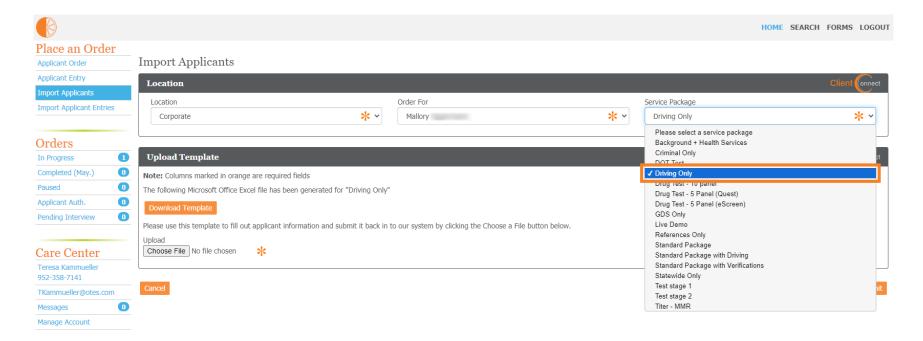

## Select a service package

Contact Us | 1-800-886-4777

Click Download Template. Based on the package you selected, the template will require different pieces of information be provided on the spreadsheet.